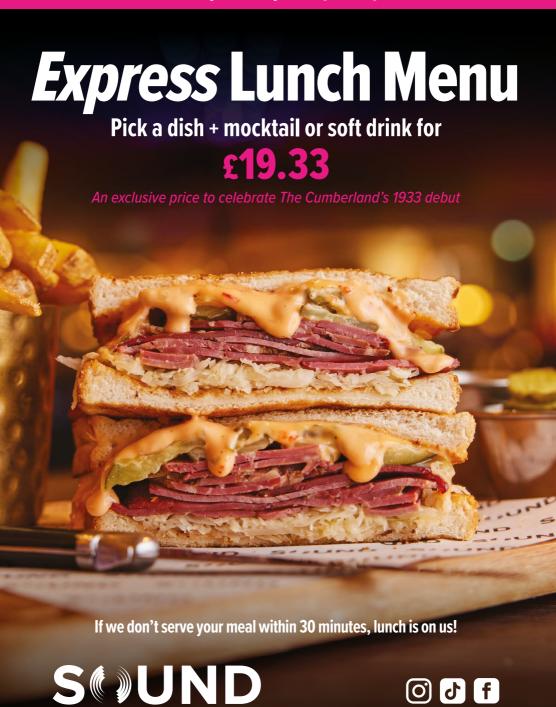

#### The Reuben

Toasted sourdough loaded with peppered pastrami, sauerkraut, melted Swiss cheese and pickles, smothered in Russian dressing. 1507 kcal